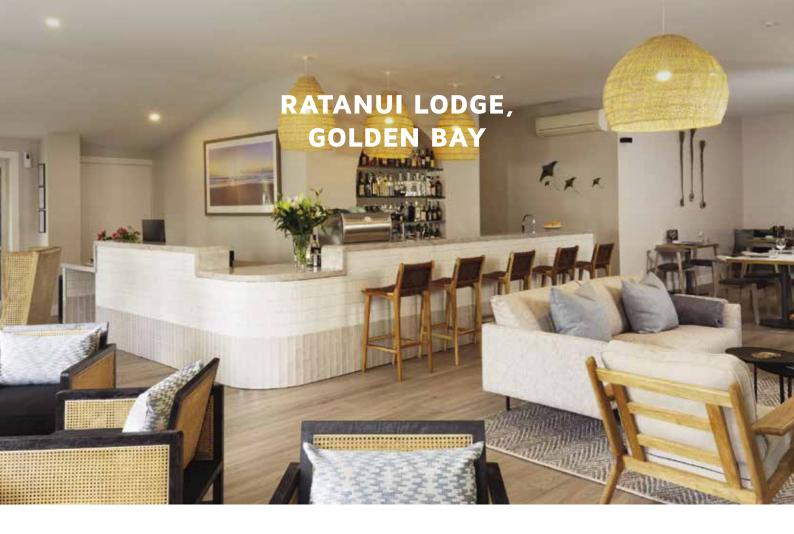

Ratanui Lodge is in the heart of Pohara, Golden Bay on the north-western tip of the South Island. The beachside location makes Ratanui the perfect destination for a relaxing and refreshing break away and ideal as the final stop for those walking the Abel Tasman Coastal Track.

Ratanui was refurbished in late 2021 and is contemporary, stylish, and comfortable and includes a welcoming restaurant and lounge bar which is open to the public for brunch, lunch, cocktails and dinner.

## **HOTEL FACILITIES**

- Breakfast room
- Gardens
- Hot tub
- Meeting space
- Complimentary Onsite car parking
- Outdoor saltwater pool (unheated)
- Restaurant & Bar
- Wifi

All accommodation tariffs include breakfast.