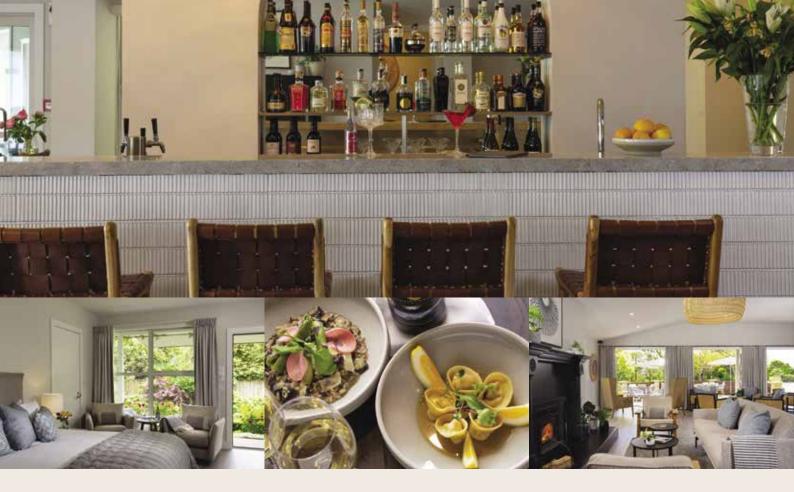

Ratanui was refurbished in late 2021 and is contemporary, stylish, and comfortable and includes a welcoming restaurant and lounge bar which is open to the public for brunch, lunch, cocktails and dinner.

## **HOTEL FACILITIES**

- Breakfast room
- Gardens
- Hot tub
- Meeting space
- Complimentary Onsite car parking
- Outdoor saltwater pool (unheated)
- Restaurant & Bar
- Wifi

All accommodation tariffs include breakfast.